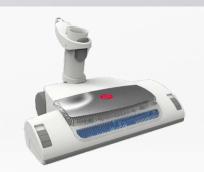

## PB INTELLIGENCE

The motor brush PB Intelligence will tackle every floor thanks to the Powerclean and Sensiclean brush rolls for hard and delicate floors and the automatic brush roll adjustment function. The pleasant self drive, the front search light, the foot pedal interlocking and the stand-by position will make efficient cleaning even lighter.