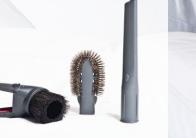

# COMBINATION NOZZLE & CO

The small combination nozzle is the perfect helper for wiping dust, cleaning upholstery or curtains. The radiator brush and the crevice nozzle are the perfect accessories for dusting even the narrowest gaps.