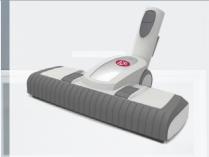

#### **AUTOMATIC NOZZLE**

The patented intelligent Lux automatic nozzle adapts the height of the brush according to the cleaning surface. Thanks to the double swivel, it is unequalled in its manoeuvrability and also cleans below low pieces of furniture without problem.