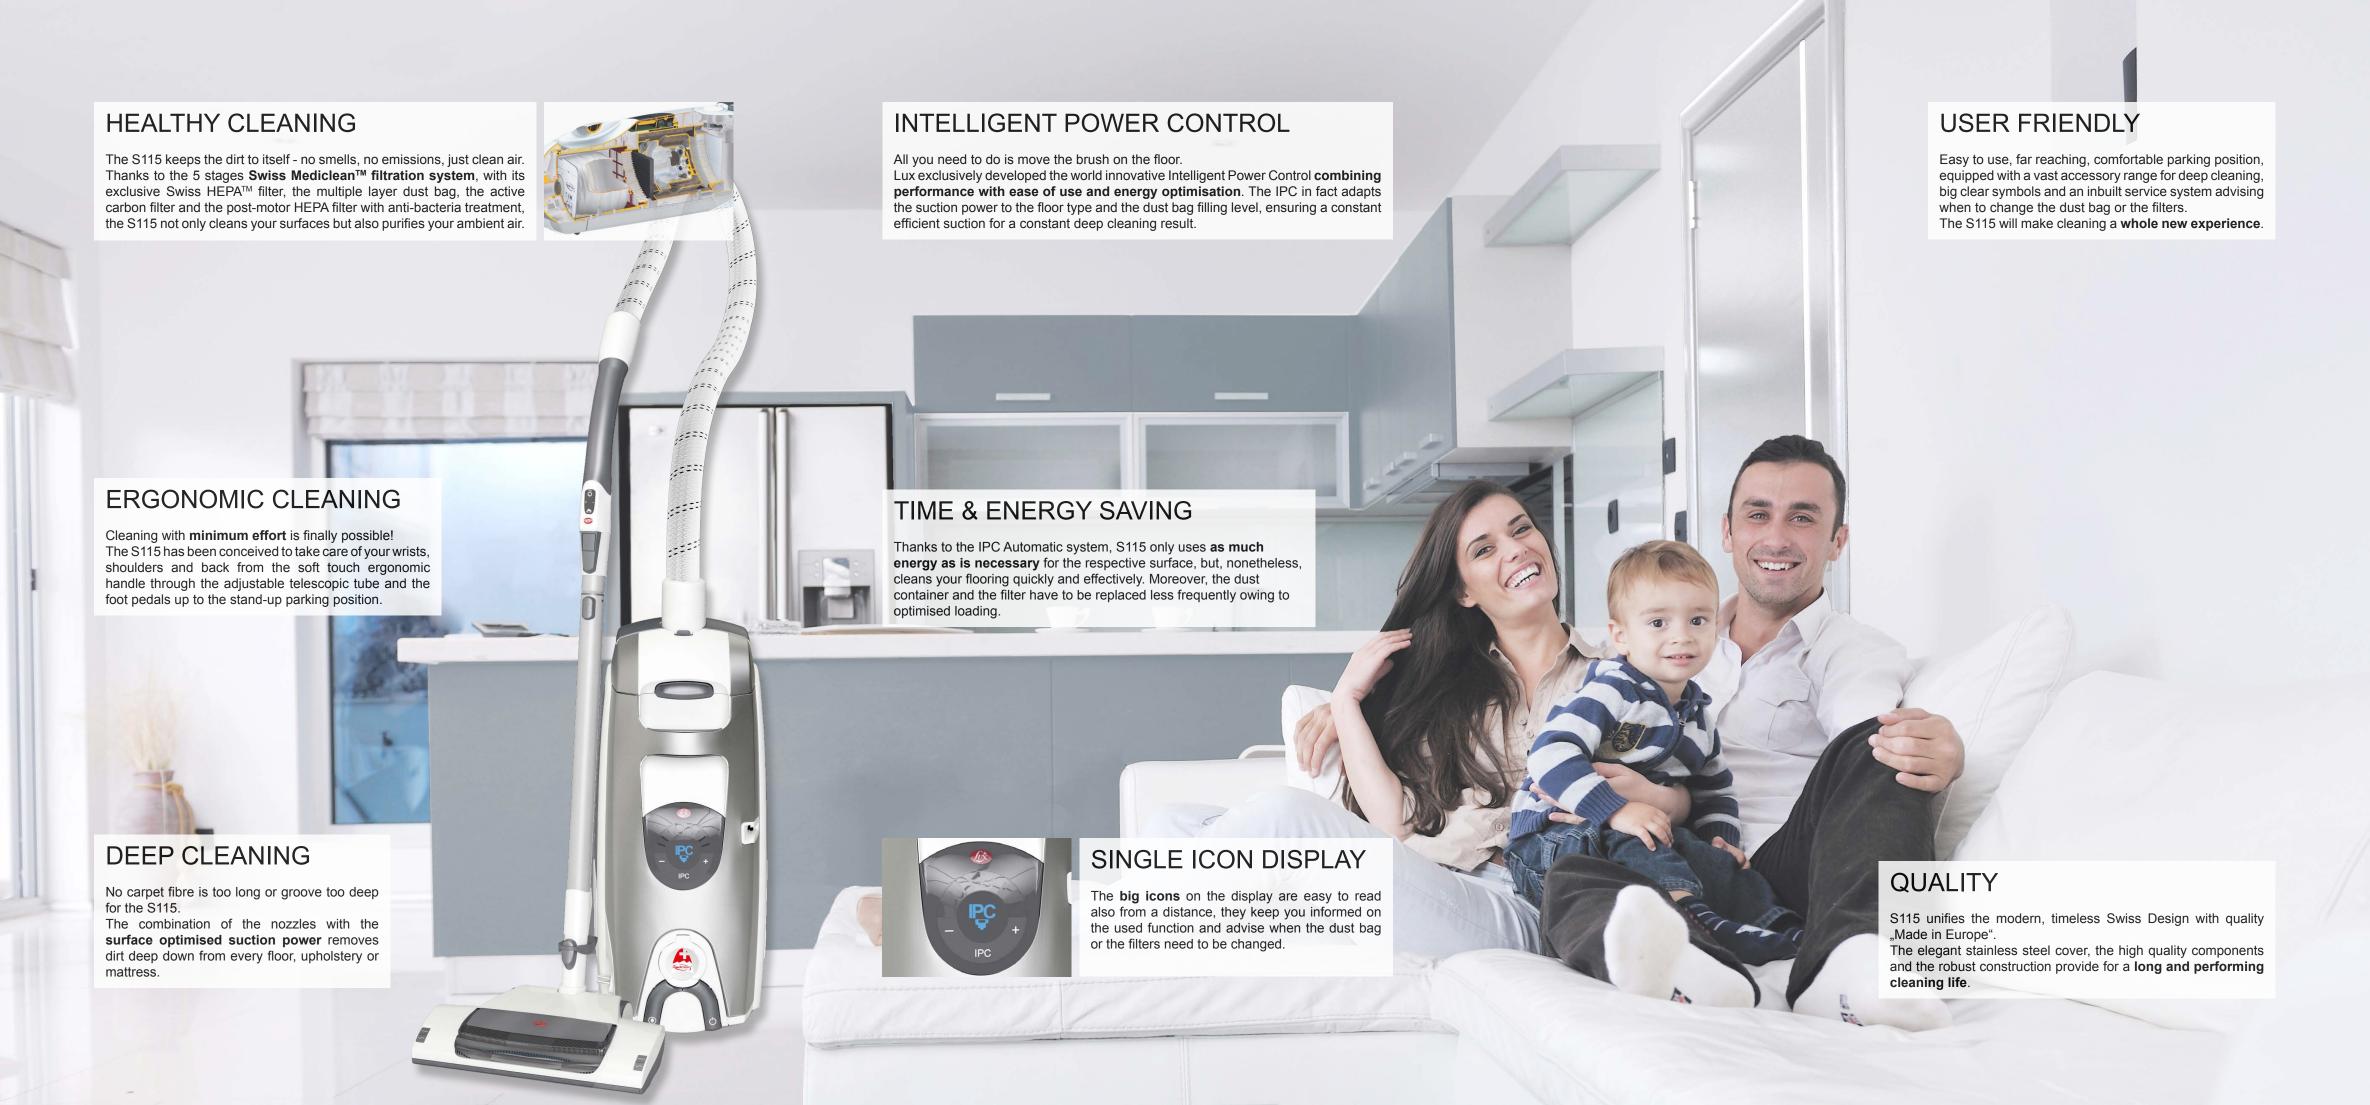

## PLUS X AWARD

Due to its modern design, its advanced ergonomic and its thoughtful multifunctionality, the S115 has been awarded the prestigious German PLUS X AWARD for Design, Ease of Use and Functionality.