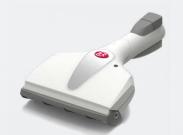

# PL 1

The care brush PL 1 has been developed to thoroughly remove mites and allergens on mattresses and upholstery.